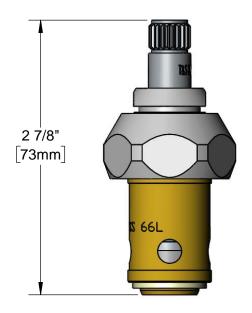

# Eterna Cartridge, LTC w/ Spring Check

### **Architect/Engineering Specifications:**

Eterna compression cartridge, LTC with spring check. Fits all T&S faucets. Certified to NSF 61-Section 9 and NSF 372.

| Job Name             |          |
|----------------------|----------|
| Model Specified      | Quantity |
| Variations Specified |          |
| Date                 |          |

#### Features & Benefits:

- Quarter-turn Eterna compression cartridge with spring check to prevent cross of of water
- Fits all T&S faucets
- Material: Chrome plated brass