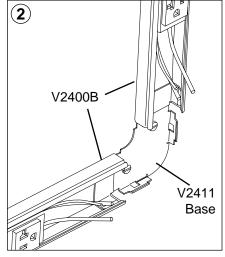

## V2411 90° Flat Elbow Installation Instructions

Mount V2411Base to wall using two No. 10 Pan Head screws.

Snap V2411 cover over raceway at corner.

Insert V2400B Base under each tongue of V2411 Base. Mount V2400 Base and Cover per system instruction sheet.