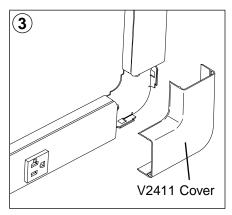

## V2411 90° Flat Elbow Installation Instructions

Mount V2411Base to wall using two No. 10 Pan Head screws.

Snap V2411 cover over raceway at corner.

Insert V2400B Base under each tongue of V2411 Base. Mount V2400 Base and Cover per system instruction sheet.