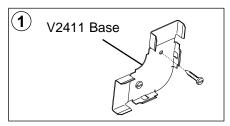

## V2411 90° Flat Elbow Installation Instructions

Mount V2411Base to wall using two No. 10 Pan Head screws.

Snap V2411 cover over raceway at corner.

Insert V2400B Base under each tongue of V2411 Base. Mount V2400 Base and Cover per system instruction sheet.